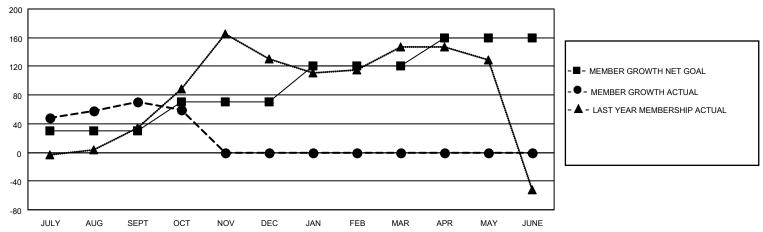

### GOALS AND ACTUAL MEMBERS CUMULATIVE

| DROPPED CLUBS: 2 |     | 31 CLUBS OF 88 ADDED 1 OR<br>MORE NEW MEMBERS | GENDER DISTRIBUTION             |                              |  |
|------------------|-----|-----------------------------------------------|---------------------------------|------------------------------|--|
|                  |     | WORL NEW WIEWIDERS                            | MALE<br>FEMALE                  | 896 (54.11%)<br>760 (45.89%) |  |
| DROPPED MEMBERS  |     |                                               | NON BINARY PREFER NOT TO ANSWER | 0 (0.00%)<br>0 (0.00%)       |  |
| DECEASED         | 9   |                                               | THE ENTITY TO ANOWER            | 0 (0.0070)                   |  |
| CLUB CANCELLED   | 0   | CLICK HERE FOR CUMULATIVE                     | TOTAL FAMILY UNIT MEMBERS       | 332                          |  |
| OTHER 1          | 170 | MEMBERSHIP DATA                               |                                 |                              |  |
| TOTAL 1          | 179 |                                               | FAMILY MEMBERS PAYING HAI       | LF DUES 179                  |  |

## District A 711

| Clubs RESULTS FOR 2022-2023 |   |   |   | Members RESULTS FOR 2022-2023 |    |     |     |
|-----------------------------|---|---|---|-------------------------------|----|-----|-----|
|                             |   |   |   |                               |    |     |     |
| JULY/AUG/SEPT               | 1 | 2 | 2 | JULY/AUG/SEPT                 | 30 | 128 | 54  |
| OCT/NOV/DEC                 | 1 | 0 | 0 | OCT/NOV/DEC                   | 40 | 68  | 125 |
| JAN/FEB/MAR                 | 1 | 0 | 0 | JAN/FEB/MAR                   | 50 | 0   | 0   |
| APR/MAY/JUNE                | 0 | 0 | 0 | APR/MAY/JUNE                  | 40 | 0   | 0   |