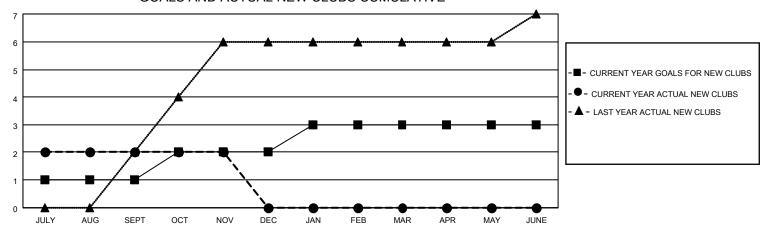

### GOALS AND ACTUAL NEW CLUBS CUMULATIVE

## District A 711

| Clubs RESULTS FOR 2022-2023 |   |   |   | Members RESULTS FOR 2022-2023 |    |     |     |
|-----------------------------|---|---|---|-------------------------------|----|-----|-----|
|                             |   |   |   |                               |    |     |     |
| JULY/AUG/SEPT               | 1 | 2 | 2 | JULY/AUG/SEPT                 | 30 | 128 | 54  |
| OCT/NOV/DEC                 | 1 | 0 | 0 | OCT/NOV/DEC                   | 40 | 68  | 125 |
| JAN/FEB/MAR                 | 1 | 0 | 0 | JAN/FEB/MAR                   | 50 | 0   | 0   |
| APR/MAY/JUNE                | 0 | 0 | 0 | APR/MAY/JUNE                  | 40 | 0   | 0   |